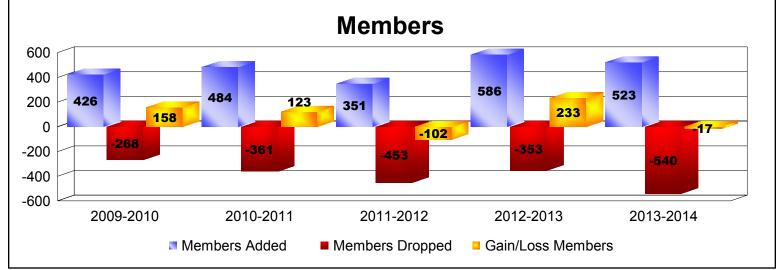

District 322 A

As of June 2014 Cumulative

| Year      | New<br>Clubs | Dropped<br>Clubs | Gain/<br>Loss<br>Clubs | New<br>Members | Charter<br>Members | Reinstate<br>Members | Transfer<br>Members | Total<br>Member<br>Added | Total<br>Members<br>Dropped | Gain/<br>Loss<br>Members |
|-----------|--------------|------------------|------------------------|----------------|--------------------|----------------------|---------------------|--------------------------|-----------------------------|--------------------------|
| 2009-2010 | 7            | -1               | 6                      | 240            | 178                | 6                    | 2                   | 426                      | -268                        | 158                      |
| 2010-2011 | 5            | -4               | 1                      | 332            | 138                | 14                   | 0                   | 484                      | -361                        | 123                      |
| 2011-2012 | 3            | -9               | -6                     | 255            | 88                 | 5                    | 3                   | 351                      | -453                        | -102                     |
| 2012-2013 | 9            | -4               | 5                      | 338            | 222                | 21                   | 5                   | 586                      | -353                        | 233                      |
| 2013-2014 | 2            | -3               | -1                     | 308            | 106                | 104                  | 5                   | 523                      | -540                        | -17                      |
| Average   | 5            | -4               | 1                      | 295            | 146                | 30                   | 3                   | 474                      | -395                        | 79                       |