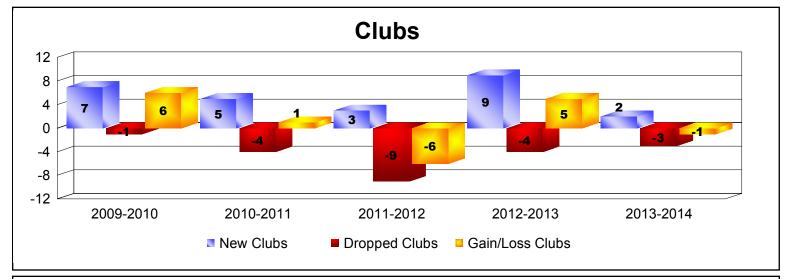

District 322 A

As of June 2014 Cumulative

| Year      | New<br>Clubs | Dropped<br>Clubs | Gain/<br>Loss<br>Clubs | New<br>Members | Charter<br>Members | Reinstate<br>Members | Transfer<br>Members | Total<br>Member<br>Added | Total<br>Members<br>Dropped | Gain/<br>Loss<br>Members |
|-----------|--------------|------------------|------------------------|----------------|--------------------|----------------------|---------------------|--------------------------|-----------------------------|--------------------------|
| 2009-2010 | 7            | -1               | 6                      | 240            | 178                | 6                    | 2                   | 426                      | -268                        | 158                      |
| 2010-2011 | 5            | -4               | 1                      | 332            | 138                | 14                   | 0                   | 484                      | -361                        | 123                      |
| 2011-2012 | 3            | -9               | -6                     | 255            | 88                 | 5                    | 3                   | 351                      | -453                        | -102                     |
| 2012-2013 | 9            | -4               | 5                      | 338            | 222                | 21                   | 5                   | 586                      | -353                        | 233                      |
| 2013-2014 | 2            | -3               | -1                     | 308            | 106                | 104                  | 5                   | 523                      | -540                        | -17                      |
| Average   | 5            | -4               | 1                      | 295            | 146                | 30                   | 3                   | 474                      | -395                        | 79                       |