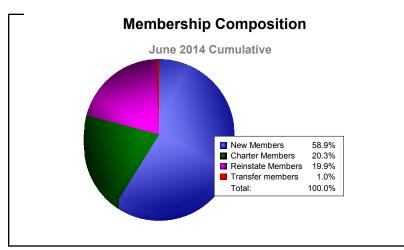

District 322 A

As of June 2014 Cumulative

| Year      | New<br>Clubs | Dropped<br>Clubs | Gain/<br>Loss<br>Clubs | New<br>Members | Charter<br>Members | Reinstate<br>Members | Transfer<br>Members | Total<br>Member<br>Added | Total<br>Members<br>Dropped | Gain/<br>Loss<br>Members |
|-----------|--------------|------------------|------------------------|----------------|--------------------|----------------------|---------------------|--------------------------|-----------------------------|--------------------------|
| 2009-2010 | 7            | -1               | 6                      | 240            | 178                | 6                    | 2                   | 426                      | -268                        | 158                      |
| 2010-2011 | 5            | -4               | 1                      | 332            | 138                | 14                   | 0                   | 484                      | -361                        | 123                      |
| 2011-2012 | 3            | -9               | -6                     | 255            | 88                 | 5                    | 3                   | 351                      | -453                        | -102                     |
| 2012-2013 | 9            | -4               | 5                      | 338            | 222                | 21                   | 5                   | 586                      | -353                        | 233                      |
| 2013-2014 | 2            | -3               | -1                     | 308            | 106                | 104                  | 5                   | 523                      | -540                        | -17                      |
| Average   | 5            | -4               | 1                      | 295            | 146                | 30                   | 3                   | 474                      | -395                        | 79                       |